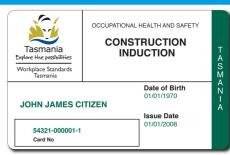

#### Work Safely in the Construction Industry (CPCCOHS1001A)

The National Code of Practice for Induction for Construction Work requires that all construction workers undertake training to receive the new national 'White Card'. White Card training includes OHS, emergency procedures, risk management and construction hazards. A nationally recognised Competency Card and Statement of Attainment will be issued upon successful completion. There is no expiry date.