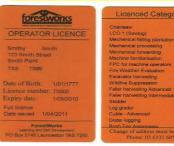

## ForestWorks Operator Licence (Previously TFITB Operator Licence)

This licence is compulsory for those working in the forest industry (such as chainsaw, faller or machinery operators). There is a primary focus on safety and the environment. Councils, TFGA and Parks & Wildlife also use this licensing system. Licences must be renewed every 3 years. Contact ForestWorks Licensing on (03) 6331 6077.